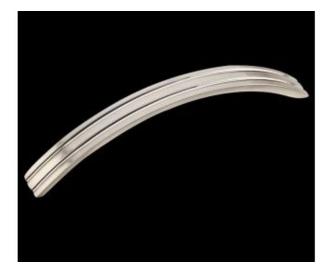

## Jedo Riga Handle 145mm X 128mm Satin Nickel =

FRELAN RIGA CABINET HANDLE - GA80SN

145MM X 128MM

The RIGA cabinet handle is a modern bow style cupboard pull handle in a satin nickel finish. Part of the new JEDO Collection by Frelan Hardware.

This satin nickel cabinet handle is available with 128mm fixing centres.

Supplied in SINGLES complete with fixings.. Delivery Times: 2 - 3 Days Dimensions: Length: 145mm

Fixing Centres: 128mm