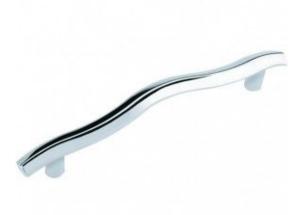

## Jedo Ponte Handle 126mm X 96mm Pol/chrome =

FRELAN PONTE CABINET HANDLE - GA60PC

126MM X 96MM

The PONTE cabinet handle is a modern cupboard pull handle with a slightly smooth curved shape.

This cupboard pull handle is available in satin nickel or polished chrome finishes, with 96mm fixing centres.

Supplied in SINGLES complete with fixings..

Delivery Times: 2 - 3 Days Dimensions: Length: 126mm

Fixing Centres: 96mm