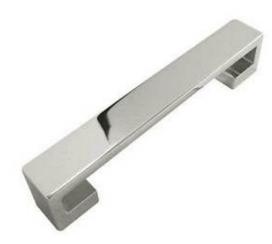

## Cabinet handle - Polaris - 125 X 96mm Polished chrome

The POLARIS cabinet handle is an ultra modern cupboard pull handle with a smooth flat face that offers a simple style, perfect for contemporary minimalist design themes, the handle then curves around in a square shape to create two sturdy feet.

Available in two lengths with fixing centres of 96mm or 128mm in both polished chrome or brushed nickel finishes.

Supplied in SINGLES complete with fixings.

Code Length Fixing Centres GA30 125mm 96mm GA31 157mm 128mm