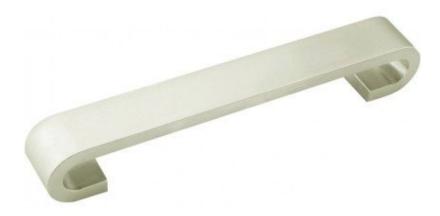

## Jedo Narvi 128mm Brushed Nickel =

## FRELAN NARVI CABINET HANDLE - GA20

The NARVI cabinet handle from Frelan Hardware is a simple cabinet pull handle available in fresh finishes of brushed nickel or polished chrome, with a smooth, flat face that curves around onto the feet for a strong and sturdy handle. Perfect for simple and minimalist deisgn themes in modern homes, apartments or offices.