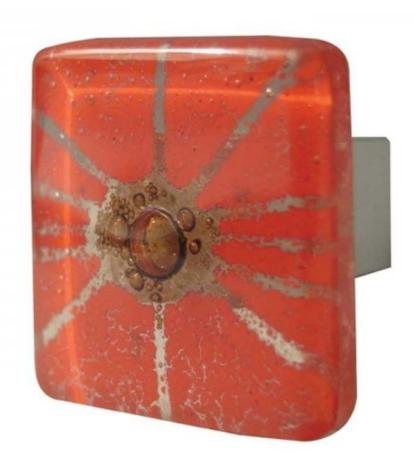

## CRISTALLO SQUARE CABINET KNOB GA440 - Red Floral

A unique, eye-catching and contemporary red glass cupboard knob, that is part of the modern Cristallo selection of cabinet knobs and handles from Frelan Hardware. The floral-like design of this red cabinet knob is great for brightening a child's bedroom or for adding a splash of colour to light and dark coloured cupboard and cabinet door fronts.

These glass cupboard knobs are available in various colours and round or square shapes with matching cupboard handles also available for a fully coordinated look. This red cabinet knob is very unique and will work well with modern cabinets and drawers. Supplied in SINGLES complete with FIXINGS.

Delivery Times: 2 - 3 Days

Dimensions: Knob: 38mm Projection: 27mm