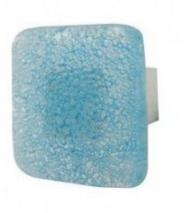

## Jedo Cristallo Sq Knob Lb Light Blue =

## CRISTALLO SQUARE CABINET KNOB GA440 - Light Blue

Here we have the Cristallo blue glass cupboard knob, part of the latest range of contemporary and colourful cabinet fittings from Frelan Hardware. The bubble-like design on this glass cabinet knob makes it great for a bathroom or wet-room, for brightening a child's bedroom or for adding a splash of colour to light coloured cupboard and cabinet door fronts.

These glass cupboard knobs are available in various colours and round or square shapes with matching cupboard handles also available for a fully coordinated look. This blue cabinet knob is very unique and will work well with modern cabinets and drawers. Supplied in SINGLES complete with FIXINGS.