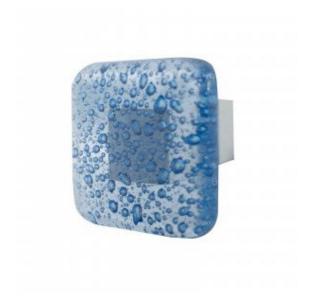

## Jedo Cristallo Sq Knob Db Dark Blue Ga440db=

CRISTALLO SQUARE CABINET KNOB GA440 - Dark Blue

Here we have the Cristallo blue glass cupboard knob, part of the latest range of contemporary and colourful cabinet fittings from Frelan Hardware. The bubble-like design on this knob makes it great for a bathroom or wetroom, for brightening a child's bedroom or for adding a splash of colour to light coloured cupboard and cabinet door fronts.

These glass cupboard knobs are available in various colours and round or square shapes with matching cupboard handles also available for a fully coordinated look. This blue glass cabinet knob is very unique and will work well with modern cabinets and drawers. Supplied in SINGLES complete with FIXINGS.

Delivery Times: 2 - 3 Days

Dimensions: Knob: 38mm Projection: 27mm