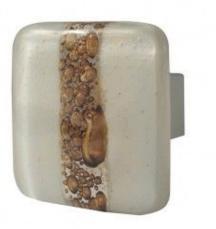

## CRISTALLO SQUARE CABINET KNOB GA440 - Cream

Unique, contemporary and eye-catching cream glass cupboard knob, as part of the modern Cristallo selection of cabinet knobs and handles from Frelan Hardware.

This cream cabinet knob is also available in a wide variety of other colours, in round or square shapes with plain design or decorative floral-inspired pattern.

These cream glass cupboard knobs are very unique and work well with modern cabinets and drawers.

Supplied in SINGLES complete with FIXINGS.

Delivery Times: 2 - 3 Days Dimensions: Knob: 38mm Projection: 27mm