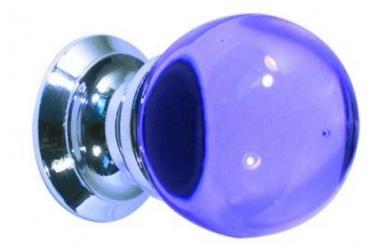

## Jedo Purple Plain Ball Knob 30mm Satin Chrome =

FRELAN PURPLE GLASS BALL CUPBOARD KNOB JH1209

## SAIN CHROME

This translucent purple glass ball cupboard knob is part of Frelan Hardware's newly released range of coloured glass knobs. Made using high quality optical-grade glass, it is issued here in a clear translucent purple colour. The colouring process for the glass has a consistent clear colour throughout the knob without any imperfections.

The purple glass ball cupboard knob is designed to complement the Frelan plain purple glass ball mortice door knob to create a fully coordinated look. See in related products below.

These purple glass cupboard knobs will add a touch of elegance to your interiors. Mounted on a polished or satin chrome or polished brass rose, the fresh metallic finishes will suit both traditional and contemporary interiors and are sure to add to the sparkle of the glass cupboard knob.