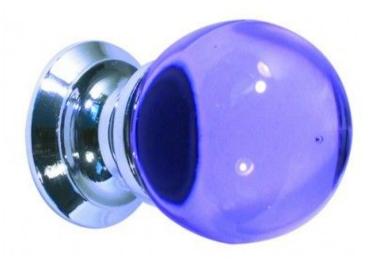

## Jedo Purple Plain Ball Knob 25mm Pol/chrome=

FRELAN PURPLE GLASS BALL CUPBOARD KNOB JH1209 POLISHED CHROME

This translucent purple glass ball cupboard knob is part of Frelan Hardware's newly released range of coloured glass knobs. Made using high quality optical-grade glass, it is issued here in a clear translucent purple colour. The colouring process for the glass has a consistent clear colour throughout the knob without any imperfections.

The purple glass ball cupboard knob is designed to complement the Frelan plain purple glass ball mortice door knob to create a fully coordinated look. See in related products below.

These purple glass cupboard knobs will add a touch of elegance to your interiors. Mounted on a polished or satin chrome or polished brass rose, the fresh metallic finishes will suit both traditional and contemporary interiors and are sure to add to the sparkle of the glass cupboard knob.

They are available in three sizes; 25mm, 30mm and 35mm ensuring that these purple glass cupboard knobs will suit a wide array of cupboards, cabinets, wardrobes, dressers and more.

Supplied in SINGLES complete with fixings.