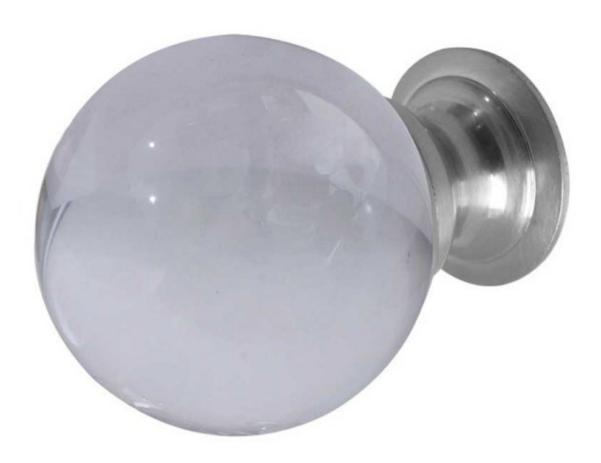

## FRELAN GLASS FACETED CUPBOARD KNOB JH1155

This Faceted glass ball cupboard knob is designed specifically to complement the Frelan Glass Faceted Mortice Door Knob. See in related products below. It is part of Frelan Hardware's range of glass door and cupboard furniture, made using high quality optical-grade glass,

These glass cupboard knobs will add a touch of elegance to your interiors and are sure to catch the eye of anyone who uses them. Mounted on a polished or satin chrome or polished brass rose, the fresh metallic finishes available for the rose will add to the sparkle of the glass cupboard knob.

The finishes will also suit both traditional and contemporary interiors, they are available in three sizes; 25mm, 30mm and 35mm ensuring that these glass cupboard knobs will suit a wide array of cupboards, cabinets, wardrobes, dressers and more.