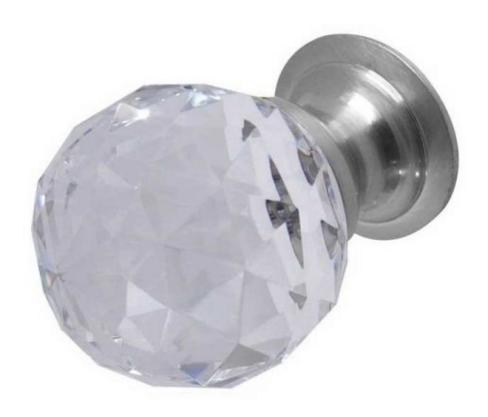

## **Crystal Cut Knob - 40mm Satin chrome**

This Faceted glass ball cupboard knob is designed specifically to complement the Frelan Glass Faceted Mortice Door Knob. See in related products below. It is part of Frelan Hardware's range of glass door and cupboard furniture, made using high quality optical-grade glass,

These glass cupboard knobs will add a touch of elegance to your interiors and are sure to catch the eye of anyone who uses them. Mounted on a polished or satin chrome or polished brass rose, the fresh metallic finishes available for the rose will add to the sparkle of the glass cupboard knob.