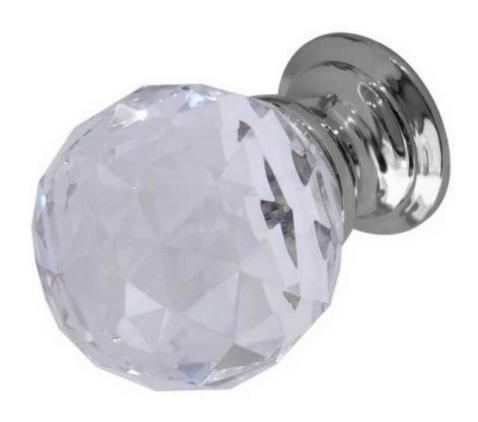

## **Crystal Cut Knob - 40mm Polished Chrome**

## FRELAN GLASS FACETED CUPBOARD KNOB JH1155

This Faceted glass ball cupboard knob is designed specifically to complement the Frelan Glass Faceted Mortice Door Knob. See in related products below. It is part of Frelan Hardware's range of glass door and cupboard furniture, made using high quality optical-grade glass,

These glass cupboard knobs will add a touch of elegance to your interiors and are sure to catch the eye of anyone who uses them. Mounted on a polished or satin chrome or polished brass rose, the fresh metallic finishes available for the rose will add to the sparkle of the glass cupboard knob.