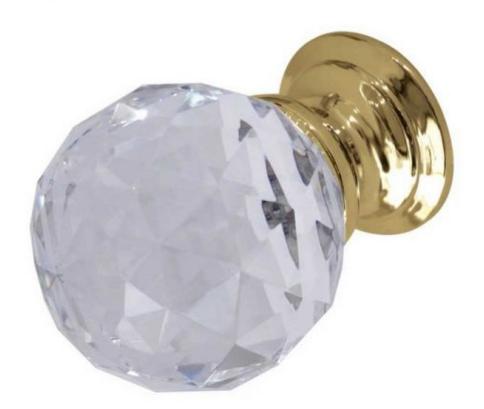

## **Crystal Cut Knob - 40mm Polished Brass**

## FRELAN GLASS FACETED CUPBOARD KNOB JH1155

This Faceted glass ball cupboard knob is designed specifically to complement the Frelan Glass Faceted Mortice Door Knob. See in related products below. It is part of Frelan Hardware's range of glass door and cupboard furniture, made using high quality optical-grade glass,

These glass cupboard knobs will add a touch of elegance to your interiors and are sure to catch the eye of anyone who uses them. Mounted on a polished or satin chrome or polished brass rose, the fresh metallic finishes available for the rose will add to the sparkle of the glass cupboard knob.