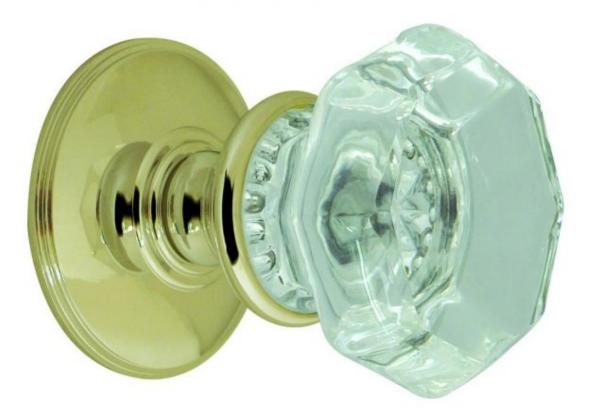

## JEDO OCT GLASS MORT KNOB Pol/BRASS =

JH7020 FRELAN FLOWER-OCTAGONAL GLASS MORTICE DOOR KNOB

## UNSPRUNG

This octagonal shaped glass mortice knob is manufactured from high quality optical-grade glass and issued here in a clear colour with a flower like design.

Part of Frelan Hardware's new range of glass furniture which offers a huge selection of styles, colours and designs.

These glass door knobs combine the classic design of glass knobs with a contemporary twist of fresh metallic finishes on the rose. Mounted on a polished or satin nickel rose, these fresh metallic finishes will add to the sparkle of the glass door knob. The rose is fixed to the knob and hides the fixing plate.

These mortice door knobs are unsprung and so should be fitted with a double sprung latch - see links below.

nb: not recommended for external use.

Supplied in PAIRS complete with fixings.

Delivery Times: 2 - 3 Days Dimensions: Knob: 54mm Rose: 59mm Projection: 69mm