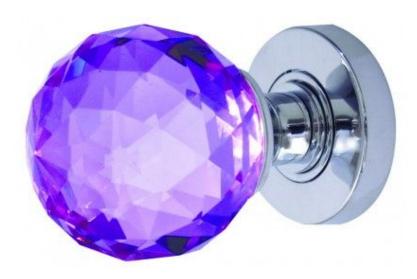

## Jedo Purple Faceted Mort Knob Satin Chrome=

JH5260 FRELAN FACETED PURPLE GLASS MORTICE DOOR KNOB SPRUNG

Faceted purple glass mortice knob from Frelan Hardware's new range of coloured glass door knobs. Manufactured from high quality optical-grade glass, the faceted cut-crystal design refracts the light and is issued here in a clear translucent purple colour. The colouring process for the glass has a consistent clear colour throughout the knob without any imperfections.

These faceted purple glass door knobs will add a touch of elegance to your interiors and are sure to catch the eye of those who use them. Mounted on a polished brass or polished or satin chrome rose, these fresh metallic finishes will add to the sparkle of the glass door knob.

The finishes will also suit both traditional and contemporary interiors, ensuring that these purple glass door knobs will make a stunning addition to any type of door.

Supplied in PAIRS complete with spindle and fixings.