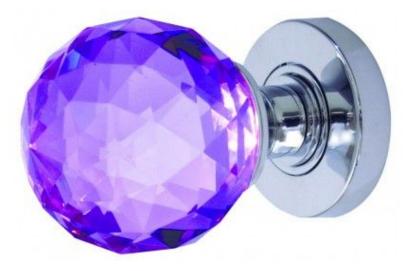

## Jedo Purple Faceted Mort Knob Pol/brass =

JH5260 FRELAN FACETED PURPLE GLASS MORTICE DOOR KNOB

## SPRUNG

Faceted purple glass mortice knob from Frelan Hardware's new range of coloured glass door knobs. Manufactured from high quality optical-grade glass, the faceted cut-crystal design refracts the light and is issued here in a clear translucent purple colour. The colouring process for the glass has a consistent clear colour throughout the knob without any imperfections.

These faceted purple glass door knobs will add a touch of elegance to your interiors and are sure to catch the eye of those who use them. Mounted on a polished brass or polished or satin chrome rose, these fresh metallic finishes will add to the sparkle of the glass door knob.