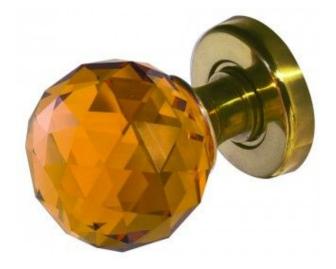

## Jedo Amber Faceted Mort Knob Satin Chrome =

JH5256 FRELAN FACETED AMBER GLASS MORTICE DOOR KNOB SPRUNG

This faceted amber glass mortice knob is part of a newly released range of Frelan Hardware's coloured glass door knobs. Made using high quality optical-grade glass the faceted cut-crystal design refracts the light and is issued here in a clear translucent amber colour. The colouring process for the glass has a consistent clear colour throughout the knob without any imperfections.

These faceted amber glass door knobs will add a touch of elegance to your interiors and are sure to catch the eye of anyone who uses them. Mounted on a polished or satin chrome or polished brass rose, the fresh metallic finishes available for the rose will add to the sparkle of the glass door knob.

The finishes will also suit both traditional and contemporary interiors, ensuring that these amber glass door knobs will make a stunning addition to any type of door.

Supplied in PAIRS complete with spindle and fixings.