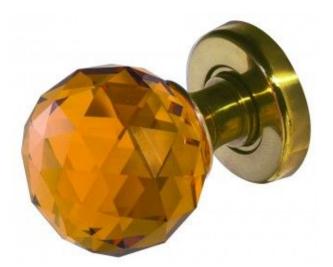

## SPRUNG

This faceted amber glass mortice knob is part of a newly released range of Frelan Hardware's coloured glass door knobs. Made using high quality optical-grade glass the faceted cut-crystal design refracts the light and is issued here in a clear translucent amber colour. The colouring process for the glass has a consistent clear colour throughout the knob without any imperfections.

These faceted amber glass door knobs will add a touch of elegance to your interiors and are sure to catch the eye of anyone who uses them. Mounted on a polished or satin chrome or polished brass rose, the fresh metallic finishes available for the rose will add to the sparkle of the glass door knob.