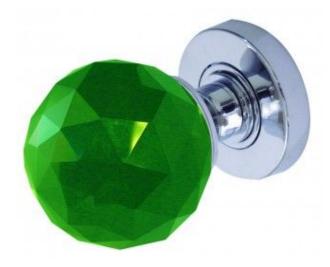

## Jedo Green Faceted Mort Knob Pol/chrome

JH5259 FRELAN FACETED GREEN GLASS MORTICE DOOR KNOB SPRUNG

This faceted green glass mortice knob is part of Frelan Hardware's newly released range of coloured glass door knobs. Made using high quality optical-grade glass the faceted cut-crystal design refracts the light and is issued here in a clear translucent green colour. The colouring process for the glass has a consistent clear colour throughout the knob without any imperfections.

These faceted green glass door knobs will add a touch of elegance to your interiors and are sure to catch the eye of anyone who uses them. Mounted on a polished or satin chrome or polished brass rose, the fresh metallic finishes available for the rose will add to the sparkle of the glass door knob.

The finishes will also suit both traditional and contemporary interiors, ensuring that these green glass door knobs will make a stunning addition to any type of door within your home.

Supplied in PAIRS complete with spindle and fixings.