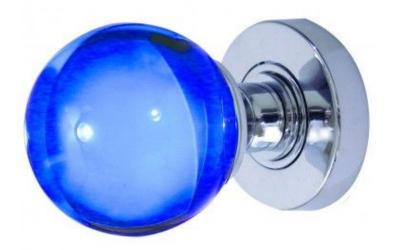

## Jedo Plain Blue Ball Knob Pol/brass =

JH5207 FRELAN PLAIN BLUE GLASS MORTICE DOOR KNOB SPRUNG

This plain blue glass mortice knob is from Frelan Hardware's newly released coloured range of glass door knobs. These plain glass door knobs will add a touch of elegance to your interiors and are sure to catch the eye of anyone who uses them.

The blue colouring uses a process that gives a clear uniform colour throughout the ball knob and a crystal clear finish. Mounted on a polished or satin chrome or polished brass rose to suit both traditional and contemporary interiors, ensuring that these blue glass door knobs will make a stunning addition to any type of internal door.