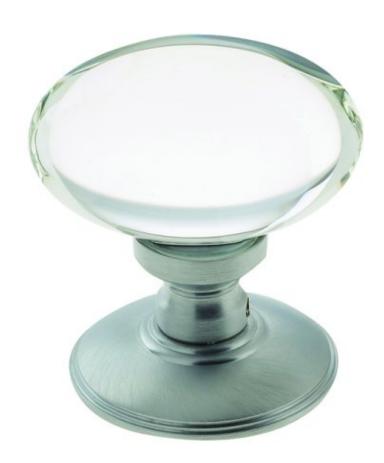

## **Mortice knob - Oval Glass - Satin chrome**

JH6000 FRELAN OVAL GLASS MORTICE DOOR KNOB UNSPRUNG

The oval glass mortice knob is from Frelan Hardware's new range of glass furniture which offers a huge selection of styles, colours and designs. Manufactured from high quality optical-grade glass and issued here in a clear translucent colour.

These glass door knobs will add a touch of elegance to your interiors and are sure to catch the eye of those who use them. Mounted on a polished brass, polished chrome or satin chrome rose, these fresh metallic finishes will add to the sparkle of the glass door knob.

These mortice door knobs are unsprung and so should be fitted with a double sprung latch - see links below.

Supplied in PAIRS complete with spindle and fixings.

Dimensions: Knob: 71 x 45mm

Rose: 59mm Projection: 74mm