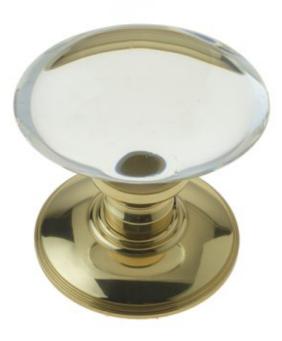

## Mortice knob - Oval Glass - Polished brass

## JH6000 FRELAN OVAL GLASS MORTICE DOOR KNOB

The oval glass mortice knob is from Frelan Hardware's new range of glass furniture which offers a huge selection of styles, colours and designs. Manufactured from high quality optical-grade glass and issued here in a clear translucent colour.

These glass door knobs will add a touch of elegance to your interiors and are sure to catch the eye of those who use them. Mounted on a polished brass, polished chrome or satin chrome rose, these fresh metallic finishes will add to the sparkle of the glass door knob.

These mortice door knobs are unsprung and so should be fitted with a double sprung latch - see links below.

Supplied in PAIRS complete with spindle and fixings. UNSPRUNG Dimensions: Knob: 71 x 45mm Rose: 59mm Projection: 74mm