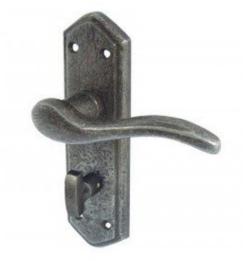

## Wentworth - Bathroom Lever - Pewter

The Wentworth Door Handle is ideal for homes in need of a rustic touch. The iconic Pewter finish will give your doors texture and detail at the highest quality. Available in latchset, lockset and bathroom set. Supplied as a pair of door handles with all the fixings and a 7.9mm spindle.

Manufacturer Frelan Hardware Brand Jedo Material Cast Iron **Fixings Included** Yes What's Included Supplied in pairs complete with 7.9mm spindle & fixings. **Available Finishes** Available in 1 finish in Latch, Lock and Bathroom Finish Pewter Size 170mm x 49mm