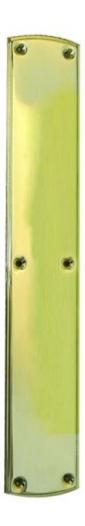

## Finger plate - 380x63mm - Polished Brass

A long, smooth rectangular-shaped fingerplate to match Frelan Hardwares Blenheim and Chatsworth pull handles, with six points for easy fixing.

Available in quality finishes of polished brass, polished chrome or satin chrome that provide great durability.

Supplied in SINGLES complete with fixings.

JV3698 380mm x 63mm