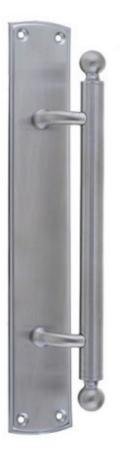

## Blenheim Pull Handle On Plate - Satin Chrome

FRELAN BLENHEIM PULL HANDLE ON BACKPLATE JV3697SC

A traditionally designed pull handle on backplate, it has six counter-sunk holes for easy fitting, from Frelan Hardware.

The classic design is available in traditional polished brass or a modern polished or satin chrome finish in two sizes, which make this beautiful pull handle on backplate perfect for both classic and contemporary interiors.

Delivery Times: 2 - 3 DAYS Dimensions: Code Handle Backplate

3697 394mm 460mm x 75mm