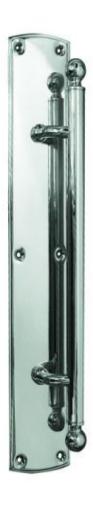

## Jedo Blenheim Handle On Plate Pc=

FRELAN BLENHEIM PULL HANDLE ON BACKPLATE JV3697PC

A traditionally designed pull handle on backplate, it has six counter-sunk holes for easy fitting, from Frelan Hardware.

The classic design is available in traditional polished brass or a modern polished or satin chrome finish in two sizes, which make this beautiful pull handle on backplate perfect for both classic and contemporary interiors.

Delivery Times: 2 - 3 DAYS

Dimensions:

Code Handle Backplate

3697 394mm 460mm x 75mm