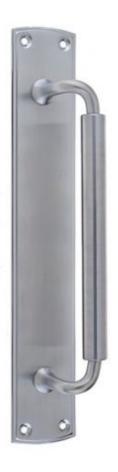

## FRELAN CHATSWORTH PULL HANDLE ON BACKPLATE JV3694SC

A very simple and versatile pull handle which is thicker in the centre of the handle for easy, comfortable grip and sits on a rectangular shaped backplate with counter-sunk holes for easy fitting, from Frelan Hardware. The 320mm backplate has 4 fixing holes, while the 380mm 6 fixing holes, for an additionally secure fix.

The classic design is available in traditional polished brass or a modern polished or satin chrome finish, which make this beautiful pull handle on backplate perfect for both classic and contemporary interiors.

Supplied in SINGLES complete with fixings.

Delivery Times: 2 - 3 DAYS

Dimensions:

Code Handle Backplate 3694 320mm 380mm x 63mm