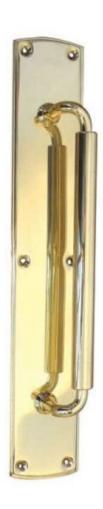

## **Pull Handle - Chatsworth - Polished Brass**

A very simple and versatile pull handle which is thicker in the centre of the handle for easy, comfortable grip and sits on a rectangular shaped backplate with counter-sunk holes for easy fitting, from Frelan Hardware. The 320mm backplate has 4 fixing holes, while the 380mm 6 fixing holes, for an additionally secure fix.

The classic design is available in traditional polished brass or a modern polished or satin chrome finish, which make this beautiful pull handle on backplate perfect for both classic and contemporary interiors.

Supplied in SINGLES complete with fixings. Dimensions: Code Handle Backplate 3694 320mm 380mm x 63mm POLISHED BRASS