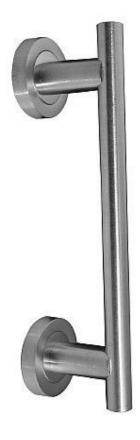

## Pull Handle - Straight - 305mm - Satin Chrome

FRELAN STRAIGHT PULL HANDLE ON ROSE JV515

A very simple and versatile straight pull handle on sturdy round roses, from Frelan Hardware.

The classic design is available in traditional polished brass or more modern polished or satin chrome finishes, which make this beautiful pull handle perfect for classically styled or contemporary interiors.

Delivery Times: 2 - 3 DAYS Dimensions: Code Length Centres Projection 516 305mm 250mm 62mm SATIN CHROME