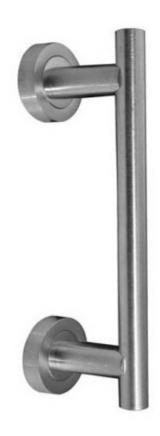

## Pull handle - T Bar - 225mm - Satin chrome

FRELAN STRAIGHT PULL HANDLE ON ROSE JV515

225mm

A very simple and versatile straight pull handle on sturdy round roses, from Frelan Hardware.

The classic design is available in traditional polished brass or more modern polished or satin chrome finishes, which make this beautiful pull handle perfect for classically styled or contemporary interiors.

Delivery Times: 2 - 3 DAYS

Dimensions:

Code Length Centres Projection 515 225mm 174mm 62mm SATIN CHROME