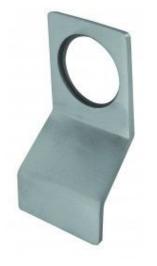

## Jedo Round Cylinder Pull Sss=

FRELAN CYLINDER LATCH PULL JSS40 (ALL PROFILES)

A satin stainless steel cylinder latch pull that has been created using stainless steel with a brushed satin finish.

Available in round, Euro, standard and oval profile for all lock versions and has the outstanding quality expected from Frelan Hardware.

Delivery Times: 2 - 3 Days Dimensions: Overall Length: 88 x 42mm

Fixing Backplate Length: 50mm

Projection from Door: 28mm