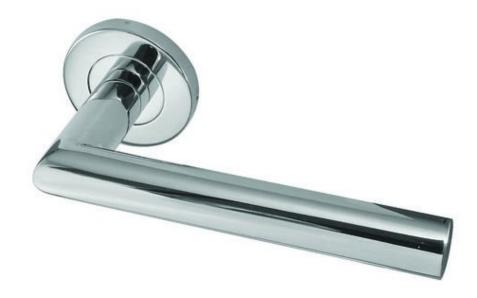

## Julian lever on a rose - Grade 304 Satin stainless steel

This stainless steel door handle on rose has a simplistic, straight, tubular-shaped lever handle. Available in satin or polished stainless steel, the Julian door handle

is perfect for contemporary and minimalist design themes.

Part of Frelan Hardware's stainless steel furniture range, these lever door handles have a 52mm rose, are made using grade 304 stainless steel and are tested to 200,000 cycles, ensuring great durability, suitable for high frequency of use.

Supplied in PAIRS complete with fixings.

Dimensions: Rose: 52mm

Lever Length: 141mm

Projection to Inside of Handle: 47mm