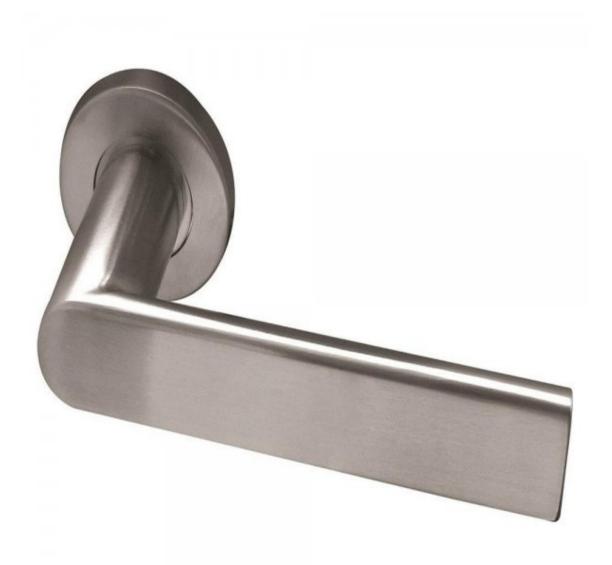

## Jedo Ss Sandrine Lever On Rose Ss=

FRELAN SANDRINE DOOR HANDLE SATIN

This contemporary Sandrine door handle on rose is available in satin or polished stainless steel.

Part of Frelan Hardware's stainless steel furniture range, these stainless steel door handles have a 52mm diameter rose, are made using grade 304 stainless steel and tested to 200, 000 cycles ensuring they are extremely strong and durable, suitable for high frequency of use, in commercial settings such as busy office buildings.

Supplied in PAIRS complete with fixings.

Delivery Times: 2 - 3 days Dimensions: Rose Diameter: 52mm

Lever Length: 135mm

Projection to Inside of Handle: 50mm