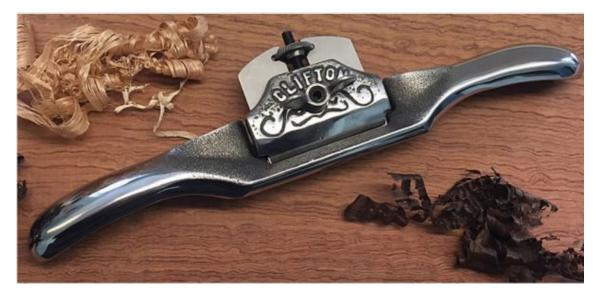

## straight spokeshave - with flat base CLIFTON 600

One only remaining at this price

Manufactured from virtually unbreakable spheridal graphite/malleable iron; the surfaces of Clifton spokeshaves are finished and polished to give maximum comfort in the hand.

The weight and balance allows the Spokeshave to sit firmly on the wood so that only a stroking action is required to make them cut. The firm seating of the blade and fine adjustment allow the woodworker to make delicate nuances in the weight of cut.

Blade made from Clifton's cryogenically treated 01 steel.