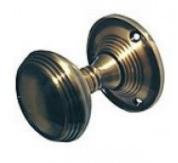

## JV181M FRELAN LINED MORTICE DOOR KNOB

A mortice door knob that has a lined design design along the side of the knob and on the rose and the rose also has three holes for easy fixing.

This stunning lined door knob will create a stylish finish to any type of interior door. Available in an array of finishes; antique bronze, polished brass, polished chrome, satin chrome or polished black nickel, so you are sure to find the right knob to complement your interior design!

This version is UNSPRUNG, if fitting as a mortice knob please ensure you have a double sprung latch to operate the knob.

Supplied in PAIRS complete with fixings

Dimensions: Rose: 65mm

Knob: 55mm Projection: 75mm