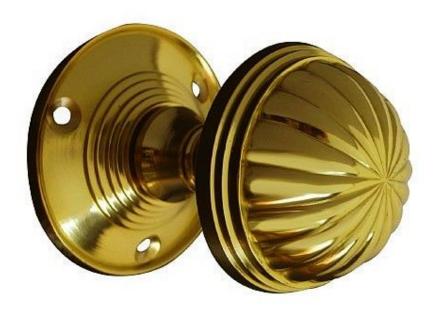

## **Fluted Mortice Knob - Polished Brass**

## JV183M FRELAN FLUTED MORTICE DOOR KNOB

A mortice door knob that has a beautifully classic 'fluted' design and sits on a lovely round rose with a striped design and three holes for easy fixing.

This stunning Fluted door knob will create a stylish finish to any type of interior door. Available in an array of finishes; polished brass, antique bronze, polished chrome, satin chrome or polished black nickel, so you are sure to find the right knob to complement your interior design!

This version is UNSPRUNG, if fitting as a mortice knob please ensure you have a double sprung latch to operate the knob.

Supplied in PAIRS complete with fixings.

.

Dimensions: Rose: 65mm

Knob: 56mm Projection: 84mm