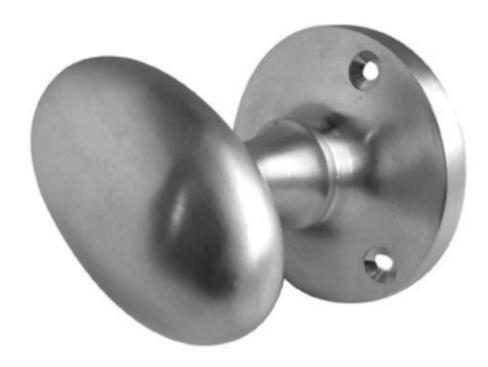

## Mortice knob - Oval - Satin chrome

JV34 FRELAN SPRUNG OVAL MORTICE DOOR KNOB

A beautiful sprung mortice knob that has an oval shape, this door knob will make a stunning addition to any type of interior door. Available with polished or satin chrome or polished brass finishes, they will suit traditional and contemporary interiors.

The oval mortice knob is part of Frelan Hardware's new range of mortice knob furniture that has wide range of designs and materials helping to create a range of variety of style.

This version is SPRUNG, therefore it can be fitted with a standard tubular latch.