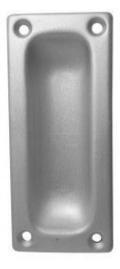

## Flush Pull - SAA 90x40mm

## FRELAN BUDGET CONTRACT ALUMINIUM FLUSH PULL RECTANGULAR J1408

This inset handle has a simple, yet contemporary look, matched with a smooth satin aluminium finish. This type of flush pull handle is most commonly used on sliding wardrobe and cupboard doors; set flush into the door it is low profile, streamlined, stylish and neat in finish. The anodised aluminium has a satin finish. Basic and functional, often used on council projects. Ideal for contract work. This flush pull handle has four countersunk holes for easy fixing.