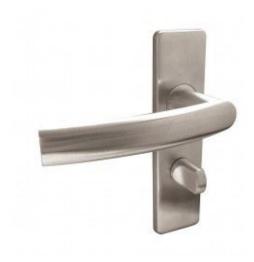

## FRELAN JSS68 LUMA DOOR HANDLE ON BACKPLATE

The Frelan Hardware JSS68 Luma door handle is a satin stainless steel door handle on backplate with a contemporary rectangular backplate that has slightly rounded edges and a long and straight modern lever, made from Grade 304 stainless steel as part of Frelan Hardware's new range of stainless steel lever door handles and fixings.

There are four handle options to choose from; lever latch, lever lock (standard UK), Euro lock or bathroom. The lever latch option is for use on non-locking doors and features a simple, plain backplate. The lock option is for doors that lock with a key and features a keyhole cut out on the backplate and the bathroom option has a turn and release on the backplate for privacy.