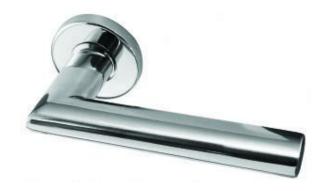

## Jedo Neptune Oval Mitred Lever On Rose Polished =

Neptune Polished Stainless Steel Door Handles JPS406

Architectural quality, designer lever handles. Available with a variety of accessories to suit any door, from Frelan Hardware's widely acclaimed designer Jedo Collection.

Manufactured using top quality materials, the finish is of a high standard, very contemporary and easily maintained. All of our lever door handles on rose use a grub screw for secure fixing to the spindle and come complete with a pair of handles and spindle. The fixings are concealed by the threaded rose. All of our door handle packs come complete with the necessary fixings required for fitting. Specifications

- •Lever Length 136mm
- •Rose 52mm x 10mm
- •Overall Projection 43mm