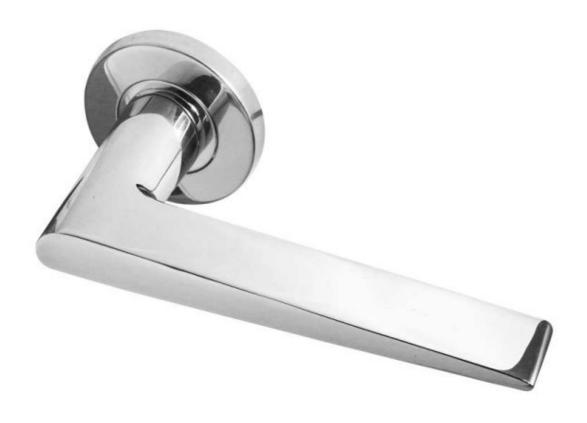

## **Meteor - Lever On Rose - Polished stainless steel**

Meteor Stainless Steel lever door handle on rose with bolt through fixings concealed under push on rose and secured with grub screw fixings into splined spindle.

Mfr/Brand: Frelan Jedo

Material: Grade 304 Stainless Steel

Available Finishes JPS360 - Polished Stainless Steel (Pictured) JSS360 - Satin Stainless Steel

Dimensions
Rose Size: 52mm
Rose Projection: 8mm
Overall Projection: 64mm
Handle Length: 126mm