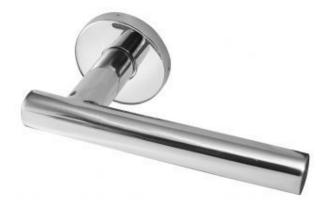

## **Atlanta Lever On Rose - Polished stainless steel**

Atlanta Polished Stainless Steel Door Handles JPS412

Architectural quality, designer lever handles. Available with a variety of accessories to suit any door, from Frelan Hardware's widely acclaimed designer Jedo Collection.

- •Lever Length 135mm
- •Rose 52mm x 10mm
- •Overall Projection 48mm