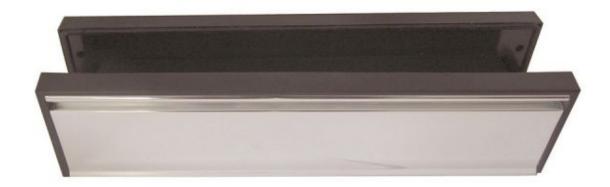

## Letter plate 295 x 71mm - UPVC - Silver

This telescopic letterplate is from Frelan Hardware's PVCu furniture. The letterplate has a brush seal.

This letter plate offers superior corrosion resistance with the quality finishes; silver, gold or white applied. This variety of finishes ensures the letter plate will suit most doors.

Suits doors that are 38-65mm thick.

Overall Size: 295mm x 71mm Aperture: 256mm x 38mm Fixing Centres: 27mm x 6mm