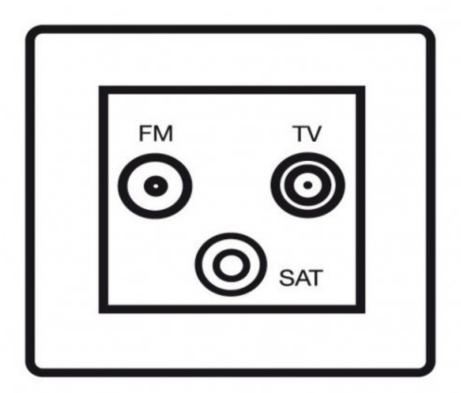

## Ambassador range - TV / Satellite / FM sockets. Primed white.

The Primed white finish allows these to be painted or papered to match walls and surroundings.

It is recommended that they are painted prior to installation to avoid paint run marks.

## **Price**

| 1 Gang isolated TV co-ax socket (Product reference 5088-10248)                      | £15.95 |
|-------------------------------------------------------------------------------------|--------|
| 2 Gang isolated TV co-ax socket (Product reference 5088-10249)                      | £18.49 |
| 1 Gang satellite socket (Product reference 5088-10250)                              | £16.95 |
| 2 Gang TV co-ax / satellite socket (Product reference 5088-10251)                   | £39.95 |
| 3 Gang TV co-ax / satellite / FM socket WHITE insert (Product reference 5088-10252) | £23.95 |
| 3 Gang TV co-ax / satellite / FM socket BLACK insert (Product reference 5088-10253) | £23.95 |