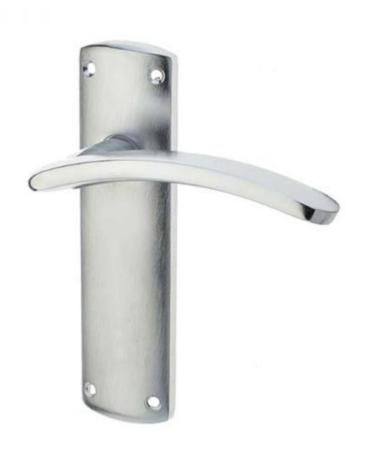

## FRELAN JV399 SICILY DOOR HANDLE ON BACKPLATE

The Sicily door handle on back-plate is a designer chrome door handle, with a chunky curved lever.

Part of Frelan Hardware's large Jedo collection that is manufactured using zinc or brass with a variety of finishes in a selection of classic or stunning modern designs.

This chrome door handle has three handle options to choose from; The lever latch option is for use on non-locking doors and features a simple, plain backplate. The lock option is for doors that lock with a key and features a keyhole cut out on the backplate and the bathroom option has a turn and release on the backplate for privacy.