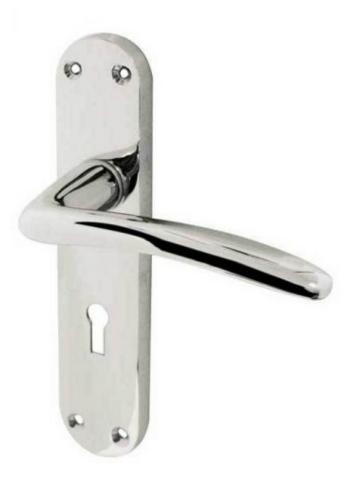

## **Gull - Lock lever - Polished chrome**

A set of Gull, lever lock door handles on backplate, finished in Polished Chrome. Manufactured using top quality materials, the finish is of a high standard, very contemporary and easily maintained.

All of our door handles use a grub screw for secure fixing to the spindle and are sold in sets; which come complete with a pair of handles, spindle and all the necessary fixings required for fitting.

- Specifications
- •Backplate Size 183mm x 40mm x 10mm
- •Handle Size 105mm
- •Overall Projection 49mm