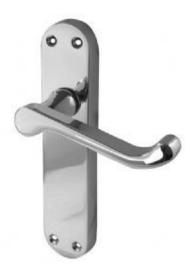

## Jedo Abbey Bathroom Lever Polished Chrome=

Architectural quality handles from Frelan Hardware's widely acclaimed designer Jedo Collection.

A set of Abbey door handles on backplate, finished in Polished Chrome. Manufactured using top quality materials, the finish is of a high standard, very contemporary and easily maintained.

## **Specifications**

- •Backplate Size 184mm x 40mm x 10mm
- •Handle Size 99mm
- •Overall Projection 53mm