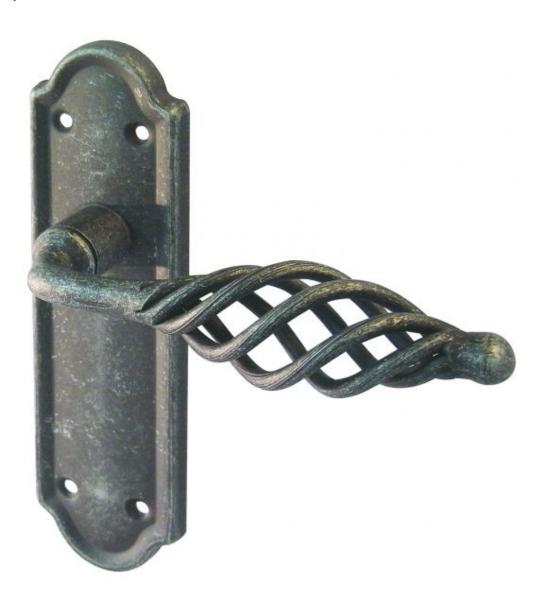

## FRELAN PEWTER EFFECT CAGE DOOR HANDLE - IRC4001

The Pewter Effect Cage Door Handle IRC4001 is a pewter lever door handle on backplate from Frelan Hardware. With a cage design at the end of the lever that creates a very rustic and traditional look and feel on a classic shaped backplate available in lever lock, lever latch and bathroom locking backplate versions.

The design and natural, rustic pewter finish is perfect for period properties, country cottages or for adding a classical touch in a more modern home.

Supplied in pairs complete with fixings. Dimensions: Backplate: 170mm x 48mm Lever Length: 133mm Projection: 35mm