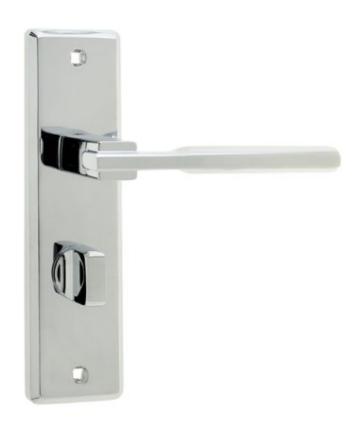

## **Delta Bathroom lever - Polished Chrome**

Delta Polished Chrome Bathroom Door Handles JV3023PC

Architectural quality handles from Frelan Hardware's widely acclaimed designer Jedo Collection.

A set of Delta, bathroom door handles on backplate, finished in Polished Chrome. Manufactured using top quality materials, the finish is of a high standard, very contemporary and easily maintained.

- •Backplate Size 180mm x 50mm x 11mm
- •Handle Size 127mm x 20mm x 13mm
- Overall Projection 55mm